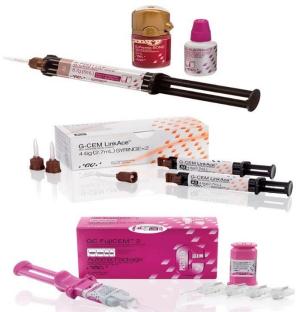

# **GC Initial® LiSi Press**

& THE SIMPLIFIED GC ADHESIVE BONDING SYSTEM FOR YOUR CEMENTATION NEEDS