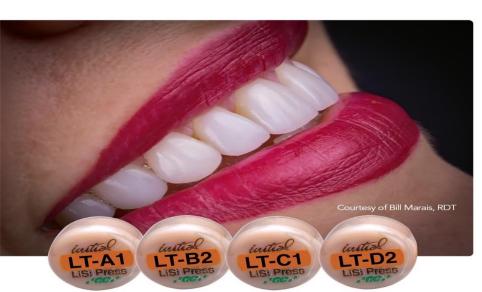

# **GC Initial® LiSi Press**

& THE SIMPLIFIED GC ADHESIVE BONDING SYSTEM FOR YOUR CEMENTATION NEEDS

# Supercharge your Lithium Disilicate